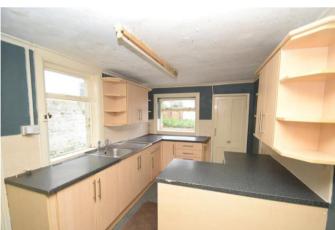

## Description

Located in the ever popular Falsgrave area with easy access to the A64 and the town centre is this two bedroom Victorian terraced home in need of a scheme of modernisation offered with no onward chain. The accommodation comprises; entrance hall, bay fronted sitting room, separate dining room, fitted kitchen/breakfast room, rear porch and w c. On the first floor, front facing master bedroom, bedroom two and family bathroom. Further stairs to second floor loft room. Outside is an enclosed rear garden with patio area and greenhouse. To the front is also a garden with low level retaining wall. Viewing is strictly via appointment via Harris Shields Collection. Council tax band B