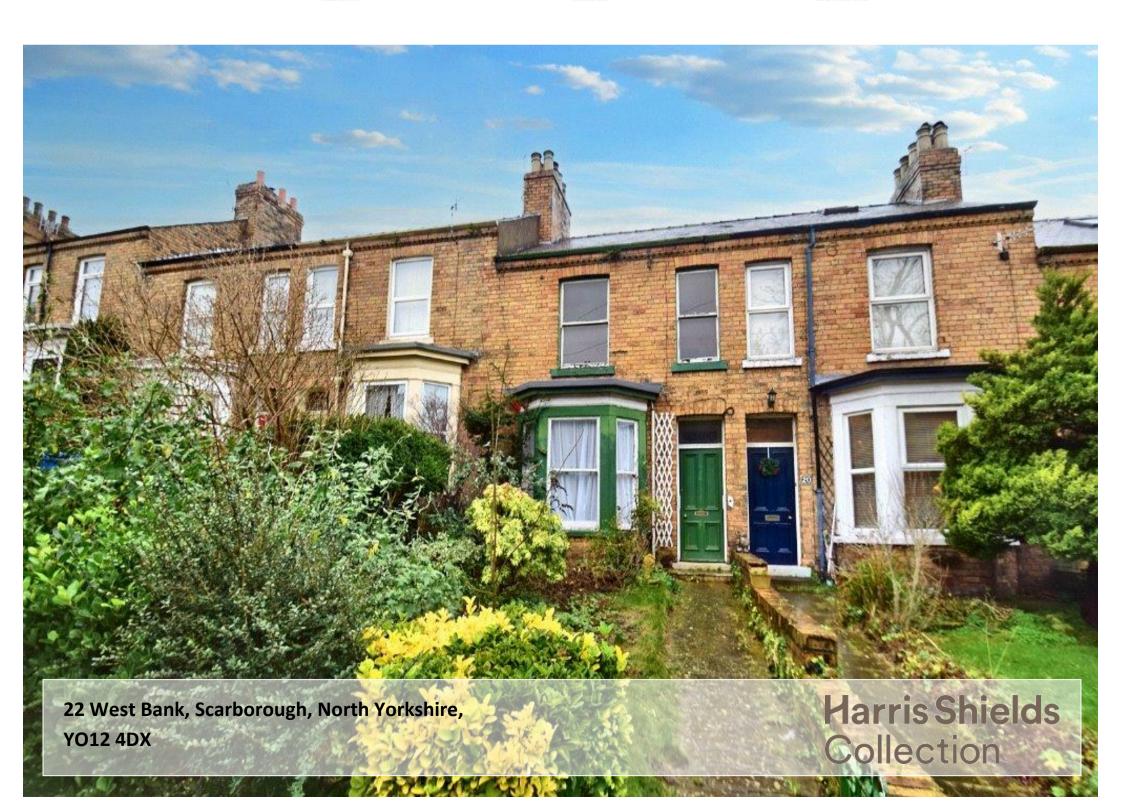

## A two bedroom terraced ome with gardens.

- ✓ Two Bedroom Terraced Home
- ✓ Offers Over £100,000
- ✓ Being Sold As Is
- ✓ In Need Of Modernisation
- ✓ Front & Rear Gardens
- ✓ Popular Residential Area
- ✓ Loft Room Also
- ✓ No Onward Chain

## Description

Located in the ever popular Falsgrave area with easy access to the A64 and the town centre is this two bedroom Victorian terraced home in need of a scheme of modernisation offered with no onward chain. The accommodation comprises; entrance hall, bay fronted sitting room, separate dining room, fitted kitchen/breakfast room, rear porch and w c. On the first floor, front facing master bedroom, bedroom two and family bathroom. Further stairs to second floor loft room. Outside is an enclosed rear garden with patio area and greenhouse. To the front is also a garden with low level retaining wall. Viewing is strictly via appointment via Harris Shields Collection. Council tax band B