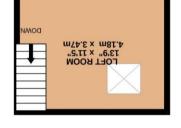

170 sq.ft. (15.8 sq.m.) approx

Z sq.ft. (39.2 sq.m.) approx.

GROUND FLOOR 483 sq.ft. (44.9 sq.m.) approx.

## Description

Located in the ever popular Falsgrave area with easy access to the A64 and the town centre is this two bedroom Victorian terraced home in need of a scheme of modernisation offered with no onward chain. The accommodation comprises; entrance hall, bay fronted sitting room, separate dining room, fitted kitchen/breakfast room, rear porch and w c. On the first floor, front facing master bedroom, bedroom two and family bathroom. Further stairs to second floor loft room. Outside is an enclosed rear garden with patio area and greenhouse. To the front is also a garden with low level retaining wall. Viewing is strictly via appointment via Harris Shields Collection. Council tax band B