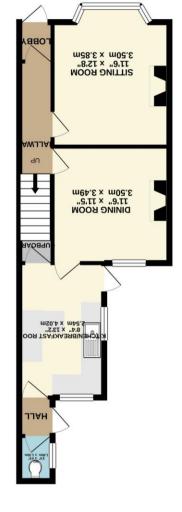

170 sq.ft. (15.8 sq.m.) approx

Z sq.ft. (39.2 sq.m.) approx.

GROUND FLOOR 483 sq.ft. (44.9 sq.m.) approx.

## Description

Located in the ever popular Falsgrave area with easy access to the A64 and the town centre is this two bedroom Victorian terraced home in need of a scheme of modernisation offered with no onward chain. The accommodation comprises; entrance hall, bay fronted sitting room, separate dining room, fitted kitchen/breakfast room, rear porch and w c. On the first floor, front facing master bedroom, bedroom two and family bathroom. Further stairs to second floor loft room. Outside is an enclosed rear garden with patio area and greenhouse. To the front is also a garden with low level retaining wall. Viewing is strictly via appointment via Harris Shields Collection. Council tax band B