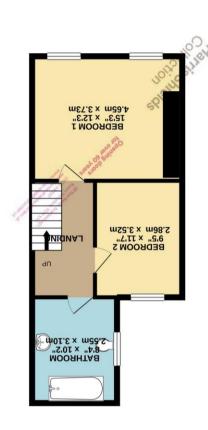

170 sq.ft. (15.8 sq.m.) approx

Z sq.ft. (39.2 sq.m.) approx.

GROUND FLOOR 483 sq.ft. (44.9 sq.m.) approx.

## Description

Located in the ever popular Falsgrave area with easy access to the A64 and the town centre is this two bedroom Victorian terraced home in need of a scheme of modernisation offered with no onward chain. The accommodation comprises; entrance hall, bay fronted sitting room, separate dining room, fitted kitchen/breakfast room, rear porch and w c. On the first floor, front facing master bedroom, bedroom two and family bathroom. Further stairs to second floor loft room. Outside is an enclosed rear garden with patio area and greenhouse. To the front is also a garden with low level retaining wall. Viewing is strictly via appointment via Harris Shields Collection. Council tax band B