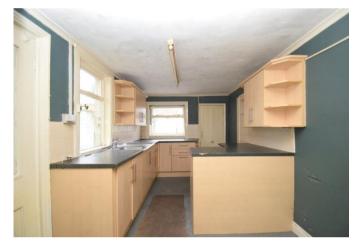

## Description

Located in the ever popular Falsgrave area with easy access to the A64 and the town centre is this two bedroom Victorian terraced home in need of a scheme of modernisation offered with no onward chain. The accommodation comprises; entrance hall, bay fronted sitting room, separate dining room, fitted kitchen/breakfast room, rear porch and w c. On the first floor, front facing master bedroom, bedroom two and family bathroom. Further stairs to second floor loft room. Outside is an enclosed rear garden with patio area and greenhouse. To the front is also a garden with low level retaining wall. Viewing is strictly via appointment via Harris Shields Collection. Council tax band B